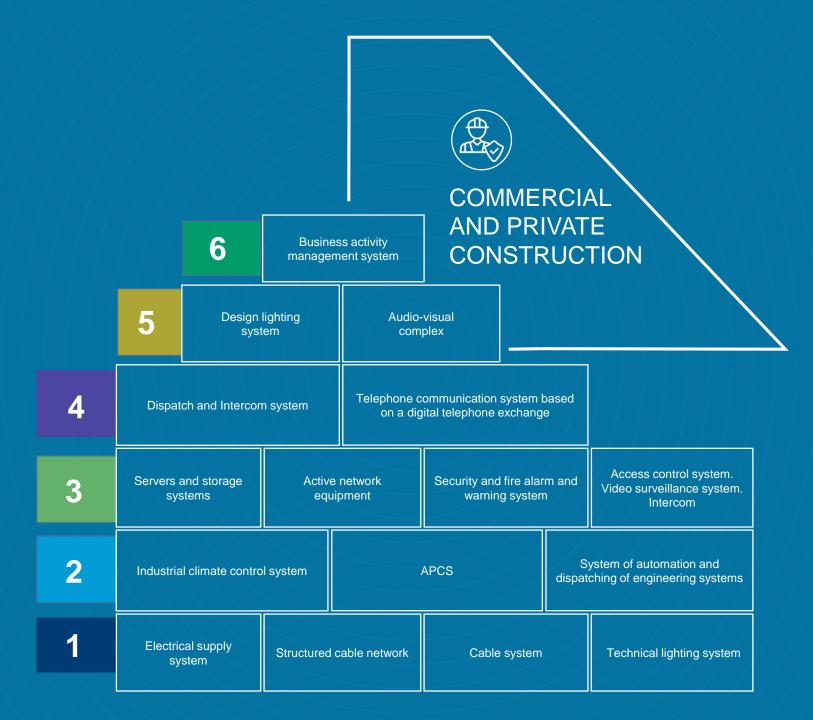

COMPLETE SOLUTION FOR COMMERCIAL AND PRIVATE CONSTRUCTION

### ELECTRICAL SUPPLY SYSTEM

Ensures the uninterrupted operation of technological and business processes, reduces the company's energy dependence on the external power grid and increases the overall resilience of the engineering infrastructure

### STRUCTURED CABLE NETWORK

Creates a unified enterprise data environment

### CABLE MANAGEMENT SYSTEM

Creates an environment for external or internal cable laying for various types of networks (alarm system networks, fire extinguishing system networks, electrical networks, telephone networks, computers, TV networks, etc.)

### TECHNICAL LIGHTING SYSTEM

Ensures comfortable activities, normal passage of people, as well as safe traffic

- Timely adjustment of lighting to the architecture, equipment and customer requirements ensures clear and uninterrupted installation work
- Compliance with architectural requirements
- Ensuring light comfort
- High uniformity of lighting
- Optimization of energy costs
- Power redundancy
- Flexible monitoring and control options

### INDUSTRIAL CLIMATE CONTROL SYSTEM

Provides comfortable climatic conditions for staff and equipment

- Ensuring the operation of mobile and fixed-line communications, data centers, and industrial equipment in normal climatic conditions.
- Reducing the cost of system ownership
- Saving usable space
- Use of waste heat in adjacent systems

### AUTOMATED PROCESS CONTROL SYSTEM

Manages all engineering systems within a single center and automates centralized monitoring of deviations

- Continuity of control and independence from the "human factor"
- Prompt prevention of emergencies and their timely detection, reduction of the consequences of accidents
- Increased MTBF
- Efficiency in responding to emergency and pre-emergency conditions of engineering equipment, planning of preventive repairs
- Reducing the number of service personnel
- Energy saving due to optimal management of engineering equipment
- Increased level of comfort and safety

### AUTOMATION AND DISPATCHING SYSTEM FOR ENGINEERING SYSTEMS

Provides effective management of the entire engineering complex of the facility from a single control center

### SERVERS AND DATA STORAGE SYSTEMS

Provides reliable storage of information resources and guaranteed access to them. Storage systems can be both part of and the backbone of a data center

- Reliable operation of all systems and services, including management systems and web resources
- Protection against tampering and data deletion
- Increasing the speed of information processing
- Search for the necessary data in information and disc arrays
- Continuous operation of production, system and technological services in compliance with the required level of service quality.

### ACTIVE NETWORK EQUIPMENT

Forms the basis for organizing the IT infrastructure of the enterprise and ensures efficient and secure information traffic, serves as a medium for signal amplification and conversion

### SECURITY ALARM SYSTEM

Provides timely notification of the security service about the penetration or attempted penetration into the building, its separate premises or the surrounding area, with fixation of the fact, place and time of violation of the security boundary

### ACCESS CONTROL SYSTEM. INTERCOM

Solves the tasks of controlling and managing visits to individual premises, as well as operational control of personnel movement and time spent on the territory of the facility

### VIDEO SURVEILLANCE SYSTEM

Allows you to receive information about the state of the protected object (technological process) by collecting, processing, archiving, storing, displaying and analyzing this information

### COMMUNICATION SYSTEM BASED ON DIGITAL AUTOMATIC TELEPHONE EXCHANGE

GRANDSTREAM

......

CISCO

Ensures the organization of highquality internal and external communications between employees through a telephone system

### DISPATCH AND INTERCOM SYSTEM

Provides operational dispatching, loudspeaking communication, emergency calls and loud alerts with the central server

- Stable communication in ordinary offices, car parks and restaurants, as well as in the harshest environments (temperature extremes, exposure to aggressive chemicals, dust, moisture and noise)
- Setting up flexible scenarios for interaction with other engineering systems (building automation).

### **DESIGNER LIGHTING**

Solves emotional and aesthetic tasks in addition to functional ones in order to create a comfortable space that is pleasant to be in.

### **AUDIO-VISUAL COMPLEX**

Provides a visual representation of images, video, audio, as a rule, with the possibility of organizing video conferencing and recording what is happening

- A full range of audio-visual support for events in the conference hall, sound and video information in restaurants, bars, lobbies
- General broadcast of advertisements, music programs, video and audio messages

### BUSINESS ACTIVITY MANAGEMENT SYSTEM

A tool for simplifying business operations and automating the work of all its departments for maximum control and evaluation of activities, personnel management, statistics and reporting